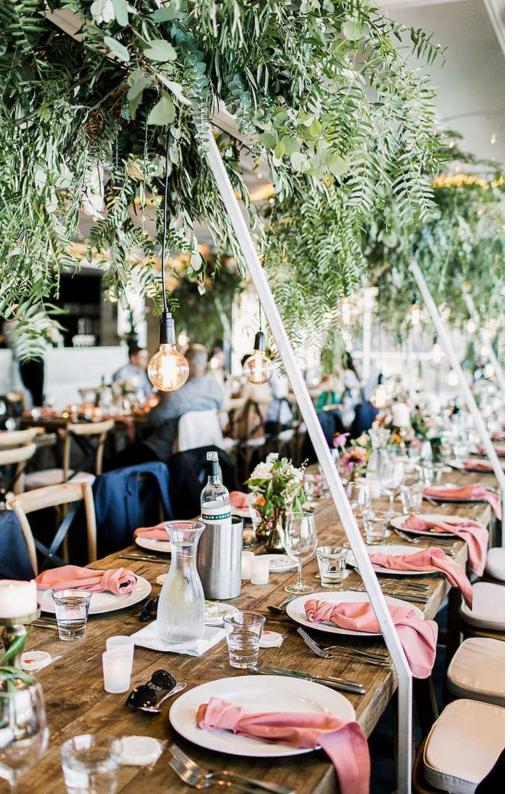

### Cocktail Package Inclusions

6 hour venue hire

3 hour Canape Service (4 cold, 4 hot & 2 substantial items)
5.5 hour Silver Beverage Package
Tea & Coffee Station

#### Furniture & Accessories

Range of cocktail furniture including high bar tables,
stools & alfresco lounges
Clothed gift & cake table
Parquetry dance floor
In-house PA system with iPod connectivity
Lectern & microphone
Easel for your welcome sign