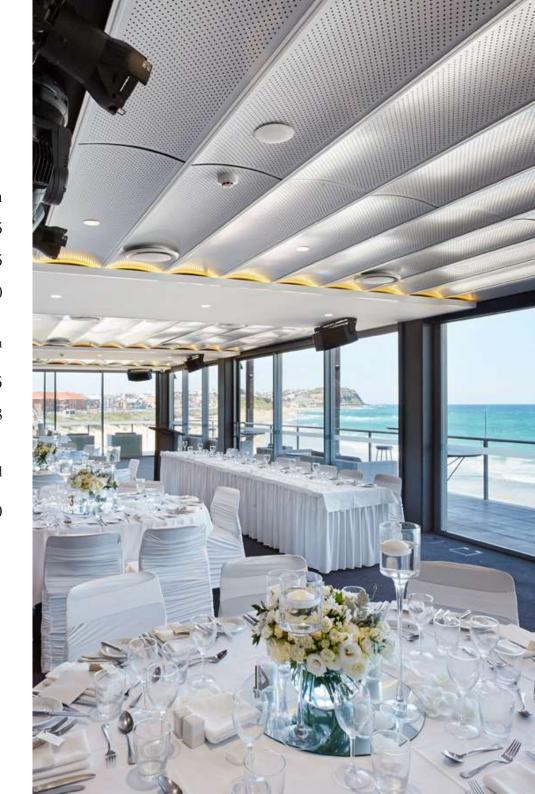

### Seated Package Inclusions

6 hour venue hire Canapes on Arrival Seated 3 Course Meal (Alternate Serve) 5.5 hour Silver Beverage Package

#### Furniture & Accessories

Clothed bridal table, gift table & cake table

Chair covers & sashes of your choice

Parquetry dance floor

In-house PA system with iPod connectivity

Lectern & microphone

Indoor & outdoor cocktail furniture available